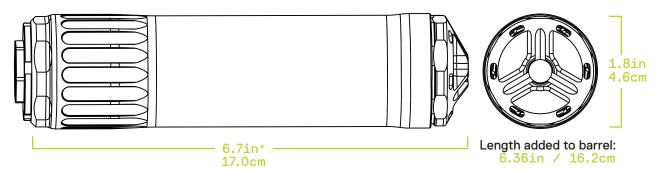

#### **PRODUCT SPECIFICATIONS**

| Weight               | 15.2oz / 431g*                                                                    | Technology<br>Readiness | TR Level 9 Fully developed, in production.                                              |
|----------------------|-----------------------------------------------------------------------------------|-------------------------|-----------------------------------------------------------------------------------------|
| Caliber              | 5.56, .223, 17 HMR, 5.7, 22 LR, 5.45                                              | Mounts                  | Direct thread 1/2 x 28                                                                  |
| <b>Bolt Velocity</b> | Up to ±4% change from base, dependent on system.                                  | Widants                 | (QD Hub compatible—see second page)                                                     |
|                      |                                                                                   | Barrel Length           | No restrictions                                                                         |
| Materials            | 3D-Printed Grade 5 Titanium<br>Core; 17-4 Heat Treated Stainless<br>Steel Housing | Durability              | Passes 6 cycles of the SOCOM Reliability<br>Stress Test. (1 cycle=8x30 round magazines) |
| Coating              | Black Nitride QPQ                                                                 | Maintenance             | Detailed cleaning should be performed every 2,500 rounds.                               |