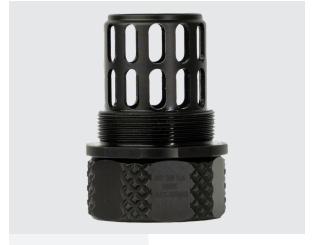

#### **PRODUCT SPECIFICATIONS**

| Weight               | 15.2oz / 431g*                                                                    | Technology<br>Readiness | TR Level 9 Fully developed, in production.                                              |
|----------------------|-----------------------------------------------------------------------------------|-------------------------|-----------------------------------------------------------------------------------------|
| Caliber              | 5.56, .223, 17 HMR, 5.7, 22 LR, 5.45                                              | Mounts                  | Direct thread 1/2 x 28                                                                  |
| <b>Bolt Velocity</b> | Up to ±4% change from base, dependent on system.                                  | Widants                 | (QD Hub compatible—see second page)                                                     |
|                      |                                                                                   | Barrel Length           | No restrictions                                                                         |
| Materials            | 3D-Printed Grade 5 Titanium<br>Core; 17-4 Heat Treated Stainless<br>Steel Housing | Durability              | Passes 6 cycles of the SOCOM Reliability<br>Stress Test. (1 cycle=8x30 round magazines) |
| Coating              | Black Nitride QPQ                                                                 | Maintenance             | Detailed cleaning should be performed every 2,500 rounds.                               |

## **APPROVED MOUNTS**

**RUGGED** UNIVERSAL MOUNT (RUM)

**HUXWRX** HUB-QD

**Q** PLAN-B

**DEAD AIR XENO** 

**SILENCERCO** ASR BRAVO

**DEAD AIR KEYMO** 

**HUXWRX.COM**