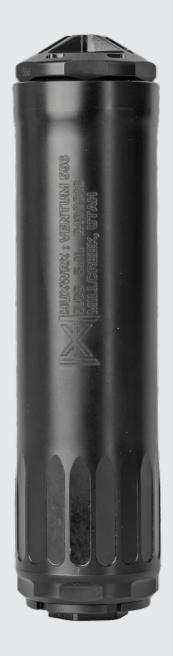

## VENTUM 556

### **ENGINEERED WITH PURPOSE**

#### **PRODUCT SPECIFICATIONS**

| Weight               | 15.2oz / 431g*                                                                    | Technology<br>Readiness | TR Level 9 Fully developed, in production.                                              |
|----------------------|-----------------------------------------------------------------------------------|-------------------------|-----------------------------------------------------------------------------------------|
| Caliber              | 5.56, .223, 17 HMR, 5.7, 22 LR, 5.45                                              | Mounts                  | Direct thread 1/2 x 28                                                                  |
| <b>Bolt Velocity</b> | Up to ±4% change from base, dependent on system.                                  | Widants                 | (QD Hub compatible—see second page)                                                     |
|                      |                                                                                   | Barrel Length           | No restrictions                                                                         |
| Materials            | 3D-Printed Grade 5 Titanium<br>Core; 17-4 Heat Treated Stainless<br>Steel Housing | Durability              | Passes 6 cycles of the SOCOM Reliability<br>Stress Test. (1 cycle=8x30 round magazines) |
| Coating              | Black Nitride QPQ                                                                 | Maintenance             | Detailed cleaning should be performed every 2,500 rounds.                               |